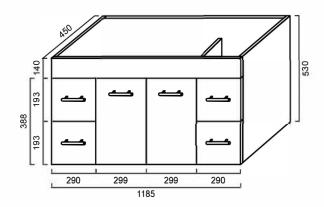

# VCLWH1200 + VTC/CL1200: CLASSIC - WALL HUNG VANITY COMBO 1200MM

VCLWH1200: 1185mm (L) x 450mm (W) x 530mm (H)

#### **DIMENSIONS**

Cabinet Only: Length: 1185mm | Width: 450mm | Height: 530mm

Cabinet & Ceramic Top: 1200mm | Width: 460mm | Height: 550mm (+/- 5mm tolerance)