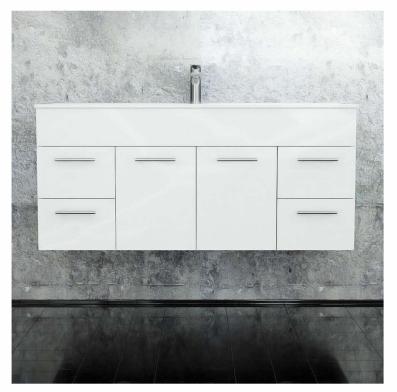

# VCLWH1200 + VTC/CL1200: CLASSIC - WALL HUNG VANITY COMBO 1200MM

VCLWH1200: 1185mm (L) x 450mm (W) x 530mm (H)

#### **DESCRIPTION**

- The Classic is a contemporary, wall hung bathroom vanity and ceramic top combo.
- The cabinet is constructed from high moisture resistant (HMR boards) which reduce the risk of mould and bacteria. Vanity top is made from vitreous china ceramic.
- The vanity surface is completed with a 2 PAC polyurethane finish which makes it resistant to conditions normally found in bathrooms such as heat, moisture and stains, but also marring and chipping to the vanity surface. This guarantees that the vanity will continue to look great long after purchase.
- Conforms to the lowest formaldehyde percentage ratings (up to the highest Australian and International environmental and health standards).
- Designed to guarantee product longevity through its solid construction. Every drawer has solid 16mm panels and backing and are screwed double front.
- Installed with DTC runners and hinges, manufactured from high grade materials, and incorporates soft close technology, reducing wear and tear and increasing the lifespan of the vanity.
- 96mm aluminium handles are rust resistant and easy to clean.