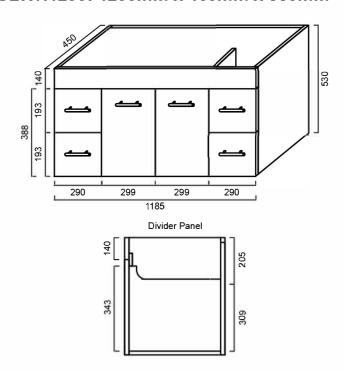

# VCLWH1200: 1200mm x 460mm x 550mm

### **DIMENSIONS**

Length: 1200mm | Width: 460mm | Height: 550mm