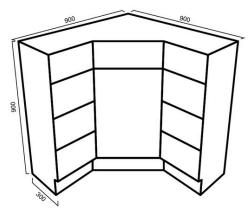

## VCLC600 + VCL300 X 2 + VTCLC900 CLASSIC -CORNER VANITY & TOP 900mm X 900mm

VCLC900X900: 900mm x 900mm x 900mm

## **DIMENSIONS**

Length: 900mm | Width: 900mm | Height: 900mm