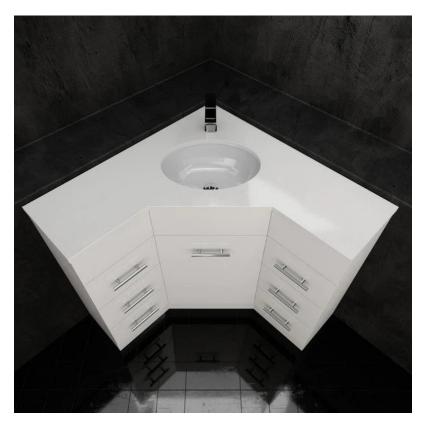

## DESCRIPTION

- Classic bathroom corner vanity with top
- · Polymarble top
- Perfect for conserving space or for smaller bathrooms
- Constructed from high moisture resistant (HMR) boards which reduces the risk of mould and bacteria
- The vanity surface is completed with a 2 Pac polyurethane Finish which makes it resistant to conditions normally found in bathrooms such as heat, moisture and stains, but also marring and chipping to the vanity surface. This guarantees that the vanity will continue to look great long after purchase
- Conforms to the lowest formaldehyde percentage ratings (up to the highest Australian and International environmental and health standards)
- Designed to guarantee product longevity through its solid construction. Every drawer has solid 16mm panels and backing and are screwed double front
- Installed with DTC runners and hinges, manufactured from high grade materials, and incorporates soft close technology, reducing wear and tear and increasing the lifespan of the vanity
- Aluminium handles are rust resistant and easy to clean
- Soft close doors and drawers

Tap Holes 1
Mounting Kickboard
Bowl Style Round
Number of Bowls Single
Overflow Nil