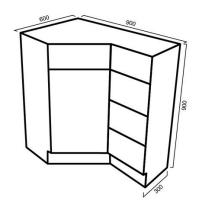

# DIMENSIONS

Length: 900mm | Width: 600mm | Height : 900mm

## DESCRIPTION

- Classic bathroom corner vanity with top
- 600mm length x 900mm depth x 900mm height
- Perfect for conserving space or for smaller bathrooms
- Constructed from high moisture resistant (HMR) boards which reduces the risk of mould and bacteria
- The vanity surface is completed with a 2 Pac polyurethane Finish which makes it resistant to conditions normally found in bathrooms such as heat, moisture and stains, but also marring and chipping to the vanity surface. This guarantees that the vanity will continue to look great long after purchase
- Conforms to the lowest formaldehyde percentage ratings (up to the highest Australian and International environmental and health standards)
- Designed to guarantee product longevity through its solid construction. Every drawer has solid 16mm panels and backing and are screwed double front
- Installed with DTC runners and hinges, manufactured from high grade materials, and incorporates soft close technology, reducing wear and tear and increasing the lifespan of the vanity
- Aluminium handles are rust resistant and easy to clean
- Soft close doors and drawers