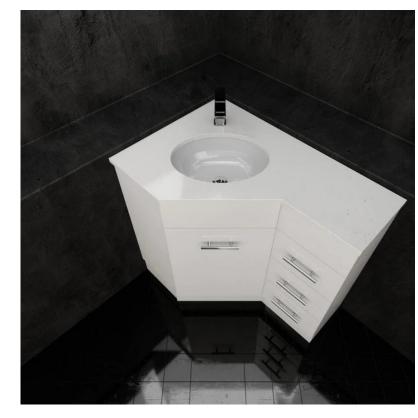

# VCLC600X900L CLASSIC - CORNER VANITY & TOP 600mm x 900mm

## DESCRIPTION

- Classic bathroom corner vanity with top
- 600mm length x 900mm depth x 900mm height
- Perfect for conserving space or for smaller bathrooms
- Constructed from high moisture resistant (HMR) boards which reduces the risk of mould and bacteria
- The vanity surface is completed with a 2 Pac polyurethane Finish which makes it resistant to conditions normally found in bathrooms such as heat, moisture and stains, but also marring and chipping to the vanity surface. This guarantees that the vanity will continue to look great long after purchase
- Conforms to the lowest formaldehyde percentage ratings (up to the highest Australian and International environmental and health standards)
- Designed to guarantee product longevity through its solid construction. Every drawer has solid 16mm panels and backing and are screwed double front
- Installed with DTC runners and hinges, manufactured from high grade materials, and incorporates soft close technology, reducing wear and tear and increasing the lifespan of the vanity
- Aluminium handles are rust resistant and easy to clean
- Soft close doors and drawers