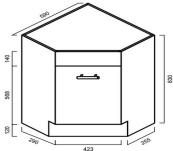

## **DIMENSIONS**

Length: 600mm | Width: 600mm | Height: 900mm

## **DESCRIPTION**

- Classic bathroom corner vanity with top
- · Polymarble top
- Perfect for conserving space or for smaller bathrooms
- · Constructed from high moisture resistant (HMR) boards which reduces the risk of mould and bacteria
- The vanity surface is completed with a 2 Pac polyurethane Finish which makes it resistant to conditions normally found in bathrooms such as heat, moisture and stains, but also marring and chipping to the vanity surface. This guarantees that the vanity will continue to look great long after purchase
- Conforms to the lowest formaldehyde percentage ratings (up to the highest Australian and International environmental and health standards)
- Designed to guarantee product longevity through its solid construction. Every drawer has solid 16mm panels and backing and are screwed double front
- Installed with DTC runners and hinges, manufactured from high grade materials, and incorporates soft close technology, reducing wear and tear and increasing the lifespan of the vanity
- Aluminium handles are rust resistant and easy to clean
- Soft close doors and drawers

Tap Holes 1
Mounting Kickboard
Bowl Style Round
Number of Bowls Single
Overflow Nil