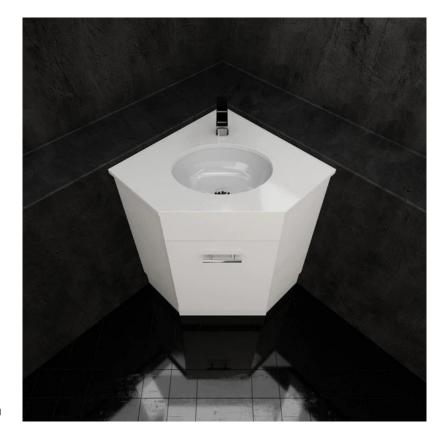

## **DESCRIPTION**

- Classic bathroom corner vanity with top
- · Polymarble top
- Perfect for conserving space or for smaller bathrooms
- · Constructed from high moisture resistant (HMR) boards which reduces the risk of mould and bacteria
- The vanity surface is completed with a 2 Pac polyurethane Finish which makes it resistant to conditions normally found in bathrooms such as heat, moisture and stains, but also marring and chipping to the vanity surface. This guarantees that the vanity will continue to look great long after purchase
- Conforms to the lowest formaldehyde percentage ratings (up to the highest Australian and International environmental and health standards)
- Designed to guarantee product longevity through its solid construction. Every drawer has solid 16mm panels and backing and are screwed double front
- Installed with DTC runners and hinges, manufactured from high grade materials, and incorporates soft close technology, reducing wear and tear and increasing the lifespan of the vanity
- Aluminium handles are rust resistant and easy to clean
- Soft close doors and drawers

Tap Holes 1
Mounting Kickboard
Bowl Style Round
Number of Bowls Single
Overflow Nil