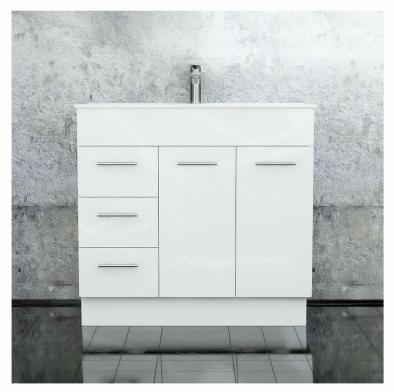

#### **DESCRIPTION**

- The Classic is a contemporary, floor mounted bathroom vanity and ceramic top combo.
- The cabinet is constructed from high moisture resistant (HMR boards) which reduce the risk of mould and bacteria. Vanity top is made from vitreous china ceramic.
- The vanity surface is completed with a 2 PAC polyurethane finish which makes it resistant to conditions normally found in bathrooms such as heat, moisture and stains, but also marring and chipping to the vanity surface. This guarantees that the vanity will continue to look great long after purchase.
- Conforms to the lowest formaldehyde percentage ratings (up to the highest Australian and International environmental and health standards).
- Designed to guarantee product longevity through its solid construction. Every drawer has solid 16mm panels and backing and are screwed double front.
- Installed with DTC runners and hinges, manufactured from high grade materials, and incorporates soft close technology, reducing wear and tear and increasing the lifespan of the vanity.
- 96mm aluminium handles are rust resistant and easy to clean.