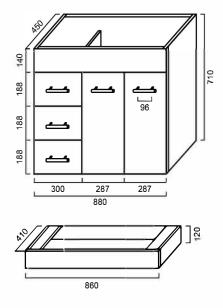

# VCL900 + VTC/CL900: CLASSIC - FLOOR MOUNTED VANITY COMBO 900MM

VCL900: 880mm (L) x 450mm (W) x 830mm (H)

#### **DIMENSIONS**

Cabinet Only: Length: 880mm | Width: 450mm | Height: 710mm (830mm with kickboard or legs) Cabinet & Ceramic Top: 900mm | Width: 460mm | Height: 850mm (+/- 5mm tolerance)