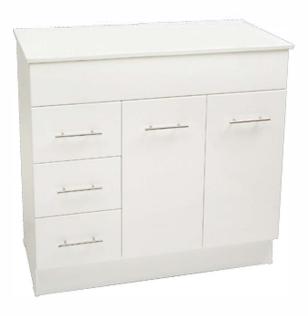

## DESCRIPTION

- Contemporary bathroom vanity
- Constructed from high moisture resistant (HMR) boards which reduces the risk of mould and bacteria
- The vanity surface is completed with a 2 Pac polyurethane finish which makes it resistant to conditions normally found in bathrooms such as heat, moisture and stains, but also marring and chipping to the vanity surface. This guarantees that the vanity will continue to look great long after purchase
- Conforms to the lowest formaldehyde percentage ratings (up to the highest Australian and International environmental and health standards)
- Designed to guarantee product longevity through its solid construction. Every drawer has solid 16mm panels and backing and are screwed double front
- Installed with DTC runners and hinges, manufactured from high grade materials, and incorporates soft close technology, reducing wear and tear and increasing the lifespan of the vanity
- Aluminium handles are rust resistant and easy to clean