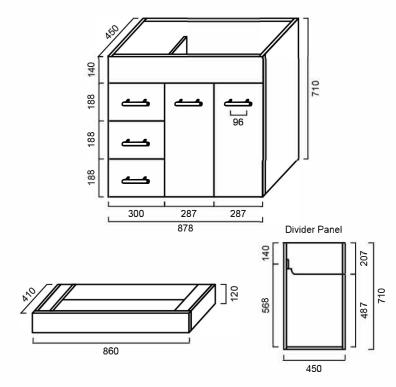

## DIMENSIONS

Length: 900mm | Width: 460mm | Height: 850mm

## DESCRIPTION

- Contemporary bathroom vanity
- Constructed from high moisture resistant (HMR) boards which reduces the risk of mould and bacteria
- The vanity surface is completed with a 2 Pac polyurethane finish which makes it resistant to conditions normally found in bathrooms such as heat, moisture and stains, but also marring and chipping to the vanity surface. This guarantees that the vanity will continue to look great long after purchase
- Conforms to the lowest formaldehyde percentage ratings (up to the highest Australian and International environmental and health standards)
- Designed to guarantee product longevity through its solid construction. Every drawer has solid 16mm panels and backing and are screwed double fr