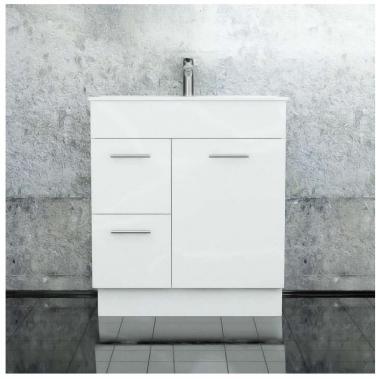

# VCL750: CLASSIC 750MM VANITY ONLY

## **DESCRIPTION**

- Contemporary bathroom vanity
- Constructed from high moisture resistant (HMR) boards which reduces the risk of mould and bacteria
- The vanity surface is completed with a 2 Pac polyurethane finish which makes it resistant to conditions normally found in bathrooms such as heat, moisture and stains, but also marring and chipping to the vanity surface. This guarantees that the vanity will continue to look great long after purchase
- Conforms to the lowest formaldehyde percentage ratings (up to the highest Australian and International environmental and health standards)
- Designed to guarantee product longevity through its solid construction. Every drawer has solid 16mm panels and backing and are screwed double front
- Installed with DTC runners and hinges, manufactured from high grade materials, and incorporates soft close technology, reducing wear and tear and increasing the lifespan of the vanity
- Aluminium handles are rust resistant and easy to clean