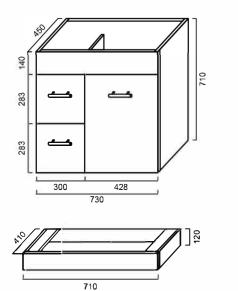

# VCL750: 730mm (L) x 450mm (W) x 830mm (D)

### **DIMENSIONS**

Length: 750mm | Width: 460mm | Height: 850mm