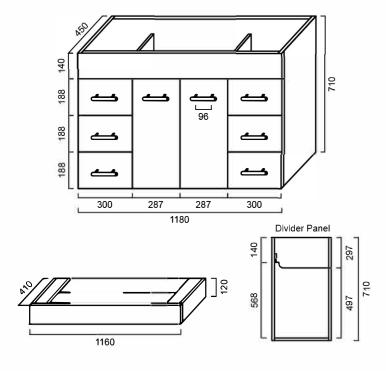

# VCL1200: CLASSIC 1200MM VANITY ONLY

## VCL1200: 1200mm x 460mm x 850mm





#### **DIMENSIONS**

Length: 1200mm | Width: 460mm | Height: 850mm

#### **DESCRIPTION**

- Contemporary bathroom vanity
- Constructed from high moisture resistant (HMR) boards which reduces the risk of mould and bacteria
- The vanity surface is completed with a 2 Pac polyurethane finish which makes it resistant to conditions normally found in bathrooms such as heat, moisture and stains, but also marring and chipping to the vanity surface. This guarantees that the vanity will continue to look great long after purchase
- Conforms to the lowest formaldehyde percentage ratings (up to the highest Australian and International environmental and health standards)
- Designed to guarantee product longevity through its solid construction. Every drawer has solid 16mm panels and backing and are scre