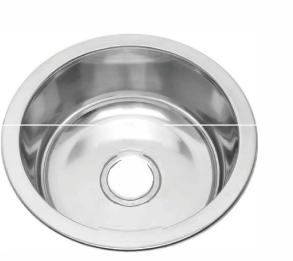

- A small, modern, round, stainless steel utility bowl
- Constructed from 304, 18/10 grade stainless steel and features a gloss finish
- Perfect for small kitchens or as a bar sink
- Supplied with one 90mm basket waste
- No overflow
- The Universal Bowl is perfectly designed for use as a prep bowl in your Kitchenette or Alfresco area, Its size and shape make an easy transition to Bar Sink or Smaller Sink for Caravans