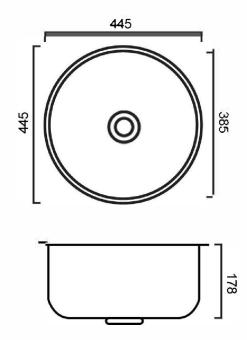

## DIMENSIONS

• Length: 445mm | Width: 445mm | Depth: 178mm DESCRIPTION

It is ideal for medical and dental uses as utility bowls, wash sinks or scrub stations. It is commonly used in bars as a stainless steel hand wash basin and its also the perfect size to wash cups and other equipment in a bar area. For small spaces where a bigger sink just won't work such caravans, campervans and tiny home kitchens. Trust us, the uses and benefits of this small stainless steel sink are endless, so not only does it look fantastic, but it will also be highly functional in any setting.