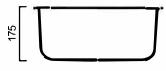

## DIMENSIONS

• Length: 435mm | Width: 360mm | Depth: 175mm DESCRIPTION

It is ideal for medical and dental uses as utility bowls, wash sinks or scrub stations. It is commonly used in bars as a stainless steel hand wash basin and its also the perfect size to wash cups and other equipment in a bar area. For small spaces where a bigger sink just won't work such caravans, campervans and tiny home kitchens. Trust us, the uses and benefits of this small stainless steel sink are endless, so not only does it look fantastic, but it will also be highly functional in any setting.