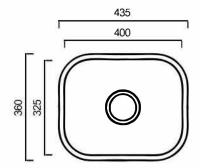

## DIMENSIONS

• Length: 435mm | Width: 360mm | Depth: 175mm DESCRIPTION

It is ideal for medical and dental uses as utility bowls, wash sinks or scrub stations. It is commonly used in bars as a stainless steel hand wash basin and its also the perfect size to wash cups and other equipment in a bar area. For small spaces where a bigger sink just won't work such caravans, campervans and tiny home kitchens. Trust us, the uses and benefits of this small stainless steel sink are endless, so not only does it look fantastic, but it will also be highly functional in any setting.