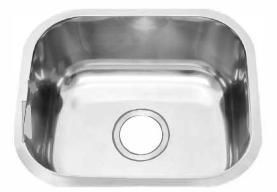

UNIVERSAL BOWL A12

## DIMENSIONS

• Length: 435mm | Width: 360mm | Depth: 175mm DESCRIPTION

It is ideal for medical and dental uses as utility bowls, wash sinks or scrub stations. It is commonly used in bars as a stainless steel hand wash basin and its also the perfect size to wash cups and other equipment in a bar area. For small spaces where a bigger sink just won't work such caravans, campervans and tiny home kitchens. Trust us, the uses and benefits of this small stainless steel sink are endless, so not only does it look fantastic, but it will also be highly functional in any setting.

- A contemporary, round universal bowl
- One compact bowl that allows for a high degree functionality in small spaces
- Supplied with one 90mm basket waste
- Manufactured from 304, 18/10 grade stainless steel
- The Universal Bowl is perfectly designed for use as a prep bowl in your Kitchenette or Alfresco area, Its size and shape make an easy transition to Bar Sink or Smaller Sink for Caravans