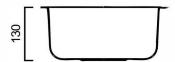

# UBA08

## **UNIVERSAL BOWL A08**







### DIMENSIONS

Length: 315mm | Width: 240mm | Depth: 130mm

### **DESCRIPTION**

It is ideal for medical and dental uses as utility bowls, wash sinks or scrub stations. It is commonly used in bars as a stainless steel hand wash basin and its also the perfect size to wash cups and other equipment in a bar area. For small spaces where a bigger sink just won't work such caravans, campervans and tiny home kitchens. Trust us, the uses and benefits of this small stainless steel sink are endless, so not only does it look fantastic, but it will also be highly functional in any setting.

- A contemporary, round universal bowl
- One compact bowl that allows for a high degree functionality in small spaces
- Supplied with one 90mm basket waste
- Manufactured from 304, 18/10 grade stainless steel
-