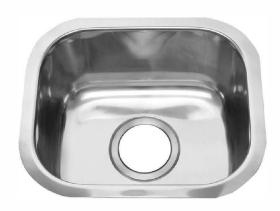

### **DESCRIPTION**

It is ideal for medical and dental uses as utility bowls, wash sinks or scrub stations. It is commonly used in bars as a stainless steel hand wash basin and its also the perfect size to wash cups and other equipment in a bar area. For small spaces where a bigger sink just won't work such caravans, campervans and tiny home kitchens. Trust us, the uses and benefits of this small stainless steel sink are endless, so not only does it look fantastic, but it will also be highly functional in any setting.

- A contemporary, round universal bowl
- One compact bowl that allows for a high degree functionality in small spaces
- Supplied with one 90mm basket waste
- Manufactured from 304, 18/10 grade stainless steel
- The Universal Bowl is perfectly designed for use as a prep bowl in your Kitchenette or Alfresco area, Its size and shape make an easy transition to Bar Sink or Smaller Sink for Caravans