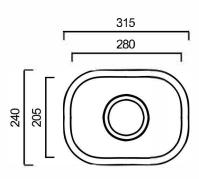

# UBA08

## **UNIVERSAL BOWL A08**







### DIMENSIONS

Length: 315mm | Width: 240mm | Depth: 130mm

### **DESCRIPTION**

It is ideal for medical and dental uses as utility bowls, wash sinks or scrub stations. It is commonly used in bars as a stainless steel hand wash basin and its also the perfect size to wash cups and other equipment in a bar area. For small spaces where a bigger sink just won't work such caravans, campervans and tiny home kitchens. Trust us, the uses and benefits of this small stainless steel sink are endless, so not only does it look fantastic, but it will also be highly functional in any setting.

- A contemporary, round universal bowl
- One compact bowl that allows for a high degree functionality in small spaces
- Supplied with one 90mm basket waste
- Manufactured from 304, 18/10 grade stainless steel