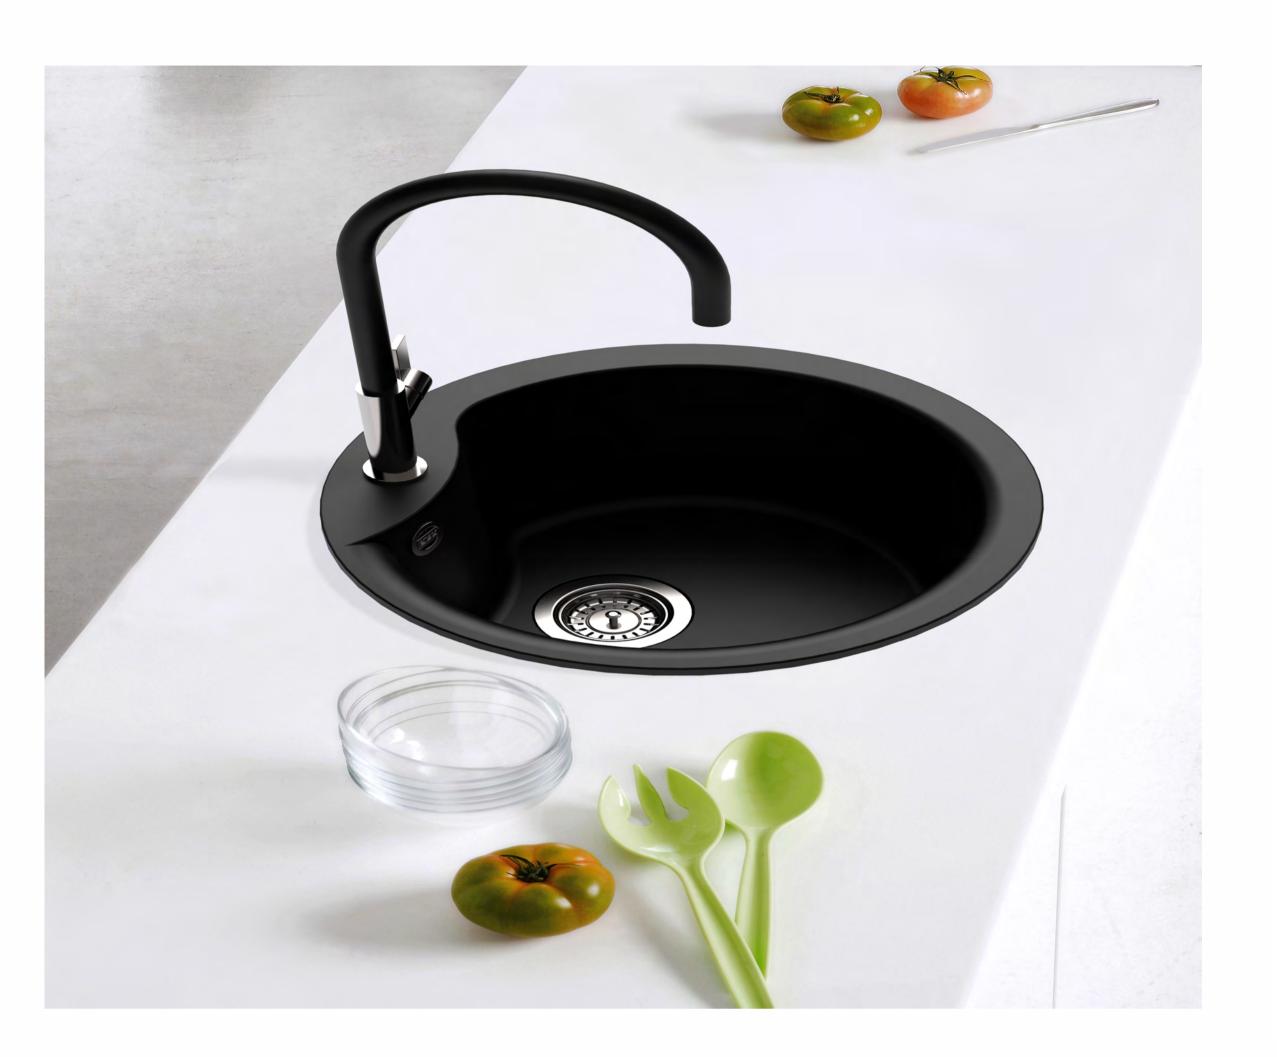

# TRAPBBL: TRAVIATA - BLACK PREP BOWL

TRAPBBL: 485mm (L) 400mm (D) 200mm

## **DESCRIPTION**

- Contemporary Prep Bowl
- Can be inset
- Constructed from Luisigranit:
- Luisigranit is composed of quartz (the hardest element of granite), acryl (a high quality polymer) and colour pigment
- Its high quality materials and construction makes it heat resistant, scratch resistant, stain resistant and impact resistant
- The antibacterial properties create a highly hygenic surface
- The density of the Luisigranit stifles all sounds making for comfortable use
- Supplied with 90mm basket waste
- No overflow