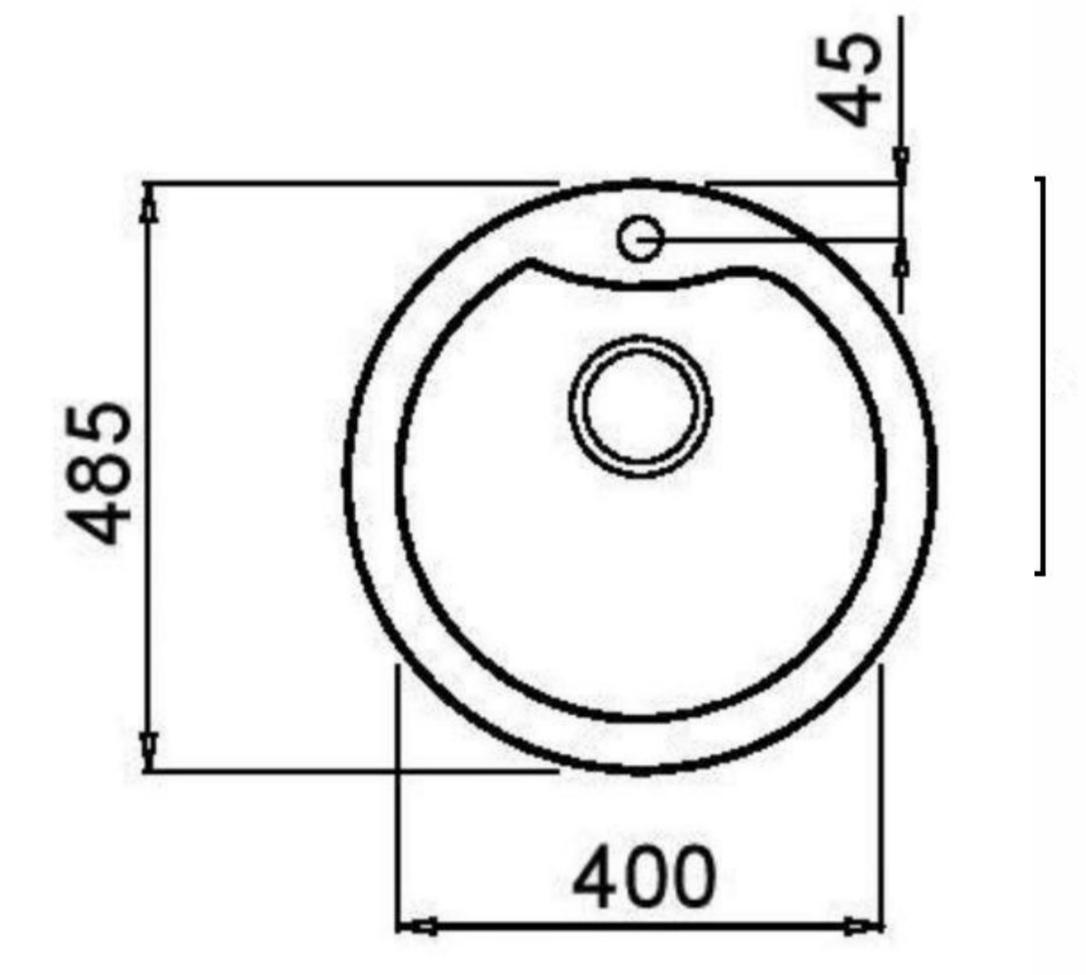

# TRAPBBL: TRAVIATA - BLACK PREP BOWL

TRAPBBL: 485mm (L) 400mm (D) 200mm

## **DIMENSIONS**

Length: 485mm | Bowl Diameter: 400mm | Depth: 200mm