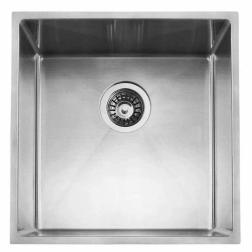

### DESCRIPTION

- Contemporary stainless steel handmade sink
- 430mm long x 430mm wide x 200mm deep
- Designed to be undermounted, but can be inset
- Features one full size handmade bowl for a high degree of comfort and functionality
- No drainer saves bench space
- Modern brushed finish
- Supplied with one 90mm basket waste
- Manufactured from 304, 18/10 stainless steel