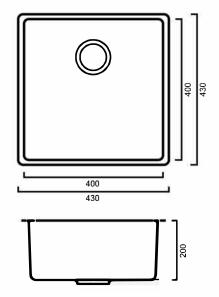

#### TECH85U: 430mm x 430mm x 200mm

## DIMENSIONS

Length: 430mm | Width: 430mm | Depth: 200mm