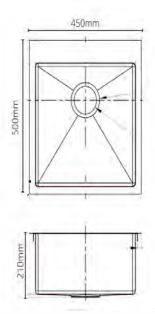

# **TECH85ND: TECH 85 NO DRAINER SINK**

TECH85ND : 450mm (L) x 500mm (W) x 210mm (H)

### DIMENSIONS

Length: 450mm | Width: 500mm | Depth: 210mm