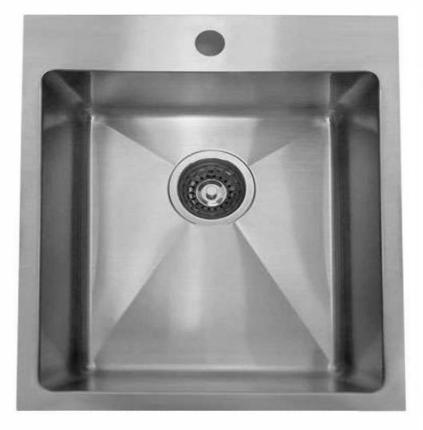

# **TECH85ND: TECH 85 NO DRAINER SINK**

TECH85ND : 450mm (L) x 500mm (W) x 210mm (H)

### DESCRIPTION

- Stainless steel handmade inset sink
- 450mm long x 500mm wide x 210mm deep
- Features single bowl without drainer for a high degree of comfort and functionality
- No drainer saves bench space
- Modern brushed finish
- Supplied with one 90mm basket waste
- Tap hole available