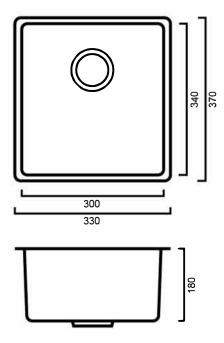

## DIMENSIONS

Length: 330mm | Width: 370mm | Depth: 180mm

## DESCRIPTION

- Contemporary stainless steel handmade sink
- 330mm long x 370mm wide x 180mm deep
- Designed to be undermounted but can be inset
- Features a small bowl, perfect for a bar area
- Modern gun metal finish
- No drainer saves bench space
- Supplied with one 90mm basket waste

### To contact The Sink Warehouse email us at info@sinkwarehouse.com.au

TECH60U: 330mm x 370mm x 180mm