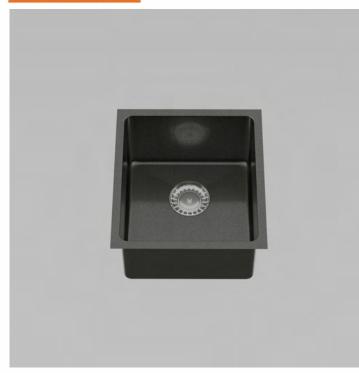

# SINK TECH60UGM: TECH 60 - GUN METAL UNDERMOUNT SINK

## DESCRIPTION

- Contemporary stainless steel handmade sink
- 330mm long x 370mm wide x 180mm deep
- Designed to be undermounted but can be inset
- Features a small bowl, perfect for a bar area
- Modern gun metal finish
- No drainer saves bench space
- Supplied with one 90mm basket waste

Gun Metal Sinks have a Stainless steel construction with PVD Gun Metal Finish. This stylish look is part of our newest flagship sink range giving you a premium look for your kitchen. We're incredibly excited about how they look and we can't wait to see this as the star of your kitchen. Blending style and practicality these have already started flying off our shelves so get in quick.