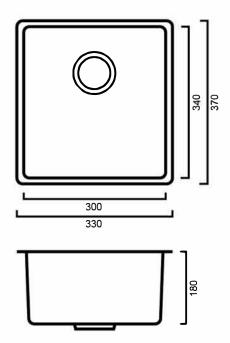

# **TECH60U: TECH 60 - UNDERMOUNT SINK**

TECH60U: 330mm x 370mm x 180mm

## **DIMENSIONS**

Length: 330mm | Width: 370mm | Depth: 180mm

### DESCRIPTION

- Contemporary stainless steel handmade sink
- 330mm long x 370mm wide x 180mm deep
- Designed to be undermounted but can be inset
- Features a small bowl, perfect for a bar area
- Modern brushed finish
- No drainer saves bench space
- Supplied with one 90mm basket waste