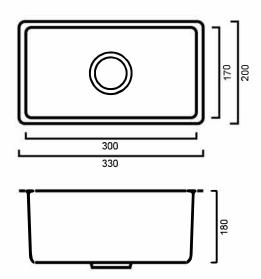

## TECH30U: 200mm x 330mm x 180mm

### **DIMENSIONS**

Length: 200mm | Width: 330mm | Depth: 180mm

#### DESCRIPTION

- Contemporary stainless steel handmade sink
- 200mm long x 330mm wide x 180mm deep
- Designed to be undermounted but can be inset
- Features a small bowl, perfect for a bar area
- Modern brushed finish
- No drainer saves bench space
- Supplied with one 90mm basket waste