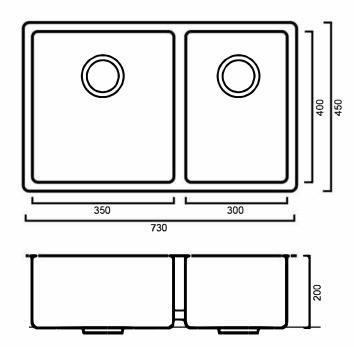

## TECH175U: 730mm x 450mm x 200mm

#### **DIMENSIONS**

Length: 730mm | Width: 450mm | Depth: 200mm

### **DESCRIPTION**

- Contemporary stainless steel handmade sink
- 730mm long x 450mm wide x 200mm deep
- Designed to be undermounted, but can be inset
- Features a full size bowl and one 3/4 bowl without drainer for a high degree of comfort and functionality
- No drainer saves bench space
- Modern brushed finish
- Supplied with two 90mm basket wastes