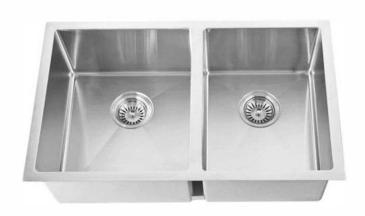

# TECH175U: TECH 175 - UNDERMOUNT SINK

## TECH175U: 730mm x 450mm x 200mm

### **DESCRIPTION**

- Contemporary stainless steel handmade sink
- 730mm long x 450mm wide x 200mm deep
- Designed to be undermounted, but can be inset
- Features a full size bowl and one 3/4 bowl without drainer for a high degree of comfort and functionality
- No drainer saves bench space
- Modern brushed finish
- Supplied with two 90mm basket wastes