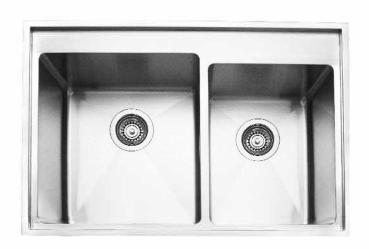

### **DESCRIPTION**

- · Stainless steel handmade inset sink
- 716mm long x 510mm wide x 215mm deep
- Features one full size bowl and one 3/4 bowl without drainer for a high degree of comfort and functionality
- No drainer saves bench space
- Modern brushed finish
- Supplied with two 90mm basket waste
- Tap hole available