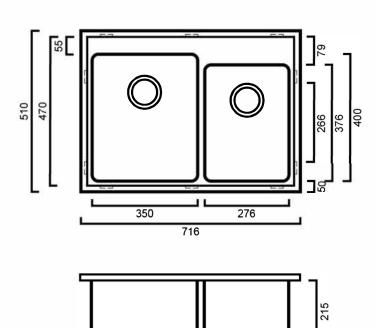

## TECH175ND: 716mm x 510mm x 215mm

### **DIMENSIONS**

Length: 716mm | Width: 510mm | Depth: 215mm

### **DESCRIPTION**

- · Stainless steel handmade inset sink
- 716mm long x 510mm wide x 215mm deep
- Features one full size bowl and one 3/4 bowl without drainer for a high degree of comfort and functionality
- No drainer saves bench space
- Modern brushed finish
- Supplied with two 90mm basket waste
- Tap hole available