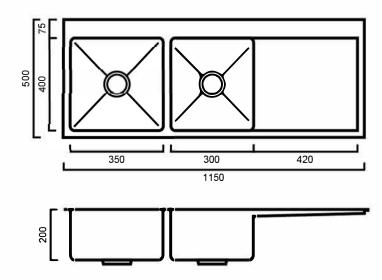

## TECH175(R/L): 1150mm x 500mm x 200mm

#### **DIMENSIONS**

Length: 1150mm | Width: 500mm | Depth: 200mm