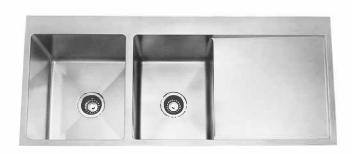

### **DESCRIPTION**

- Stainless steel handmade inset sink
- 1150mm long x 500mm wide x 200mm deep
- Features one full size bowl and one 3/4 bowl with drainer for a high degree of comfort and functionality
- Modern brushed finish
- Available in right or left and bowl (Please specify when ordering online)
- Supplied with two 90mm basket waste
- Tap hole is cut for you