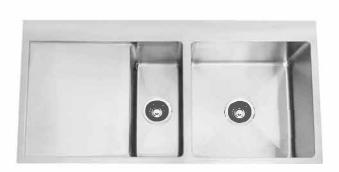

### **DESCRIPTION**

- Stainless steel handmade inset sink
- 1000mm long x 500mm wide x 200mm deep
- Features one full size bowl and one 1/2 bowl with drainer for a high degree of comfort and functionality
- Modern brushed finish
- Available in right or left and bowl (Please specify when ordering online)
- Supplied with two 90mm basket waste
- Tap hole is cut for you