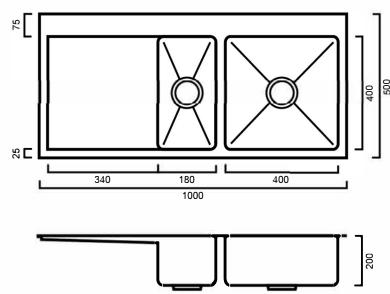

## TECH150(R/L): 1000mm x 500mm x 200mm

#### **DIMENSIONS**

Length: 1000mm | Width: 500mm | Depth: 200mm

### **DESCRIPTION**

- Stainless steel handmade inset sink
- 1000mm long x 500mm wide x 200mm deep
- Features one full size bowl and one 1/2 bowl with drainer for a high degree of comfort and functionality
- Modern brushed finish
- Available in right or left and bowl (Please specify when ordering online)
- Supplied with two 90mm basket waste
- Tap hole is cut for you