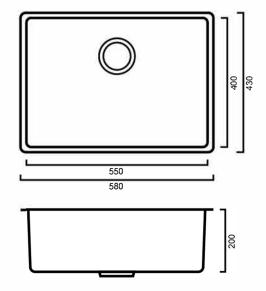

### TECH125: 580mm x 430mm x 200mm

## DIMENSIONS

Length: 580mm | Width: 430mm | Depth: 200mm