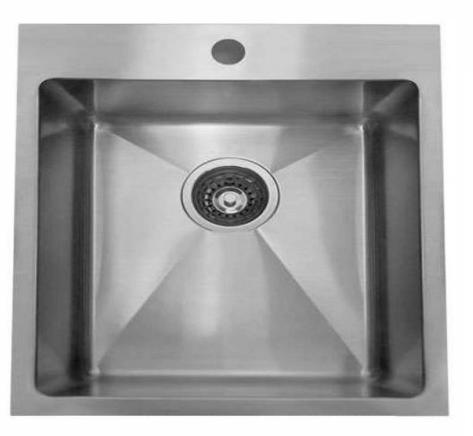

## **DESCRIPTION**

- Stainless steel handmade inset sink
- 550mm long x 500mm wide x 210mm deep
- Features single bowl without drainer for a high degree of comfort and functionality
- No drainer saves bench space
- Modern brushed finish
- Supplied with one 90mm basket waste
- Tap hole available