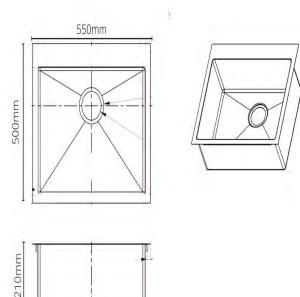

# **TECH105ND: TECH 105 NO DRAINER SINK**

TECH105ND: 550mm (L) x 500mm (W) x 210mm (H)

## DIMENSIONS

Length: 550mm | Width: 500mm | Depth: 210mm