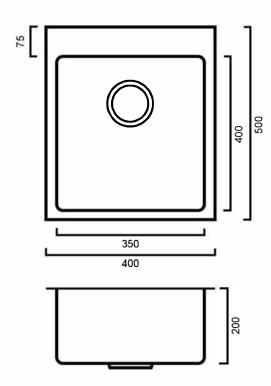

## TECH100ND: 400mm x 500mm x 200mm

#### **DIMENSIONS**

Length: 400mm | Width: 500mm | Depth: 200mm