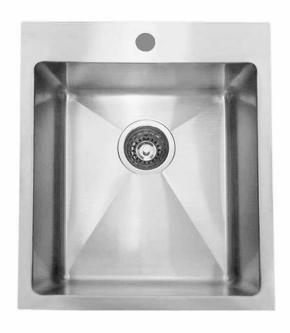

# **TECH100ND: TECH 100 NO DRAINER SINK**

## TECH100ND: 400mm x 500mm x 200mm

### **DESCRIPTION**

- Stainless steel handmade inset sink
- 400mm long x 500mm wide x 200mm deep
- Features single bowl without drainer for a high degree of comfort and functionality
- No drainer saves bench space
- Modern brushed finish
- Supplied with one 90mm basket waste
- Tap hole available