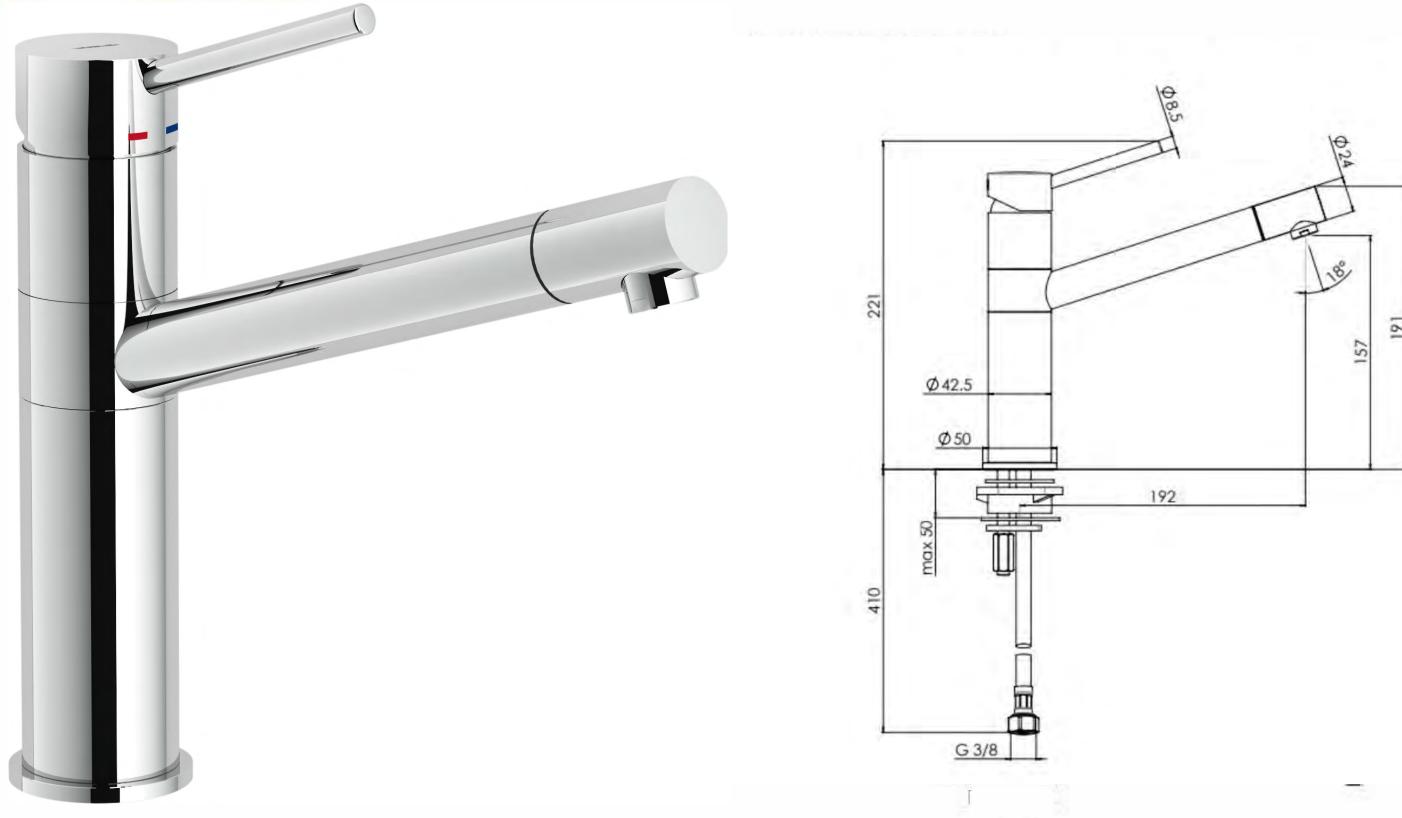

### **DESCRIPTION**

- The York provides a premium look with simplistic design. The elegant design will make it the star of your kitchen. With its swivel spout you have outstanding maneuverability and range of motion to ensure incredible usability. Our Superior internal ceramic disc cartridge technology gives you reliability and consistency in making sure every use gives you as much control over water temperature and flow as the last one. The High Gloss finish is made for more than just performance and practicality, it will the envy of all visitors to your kitchens. It really is beautiful in how simple it looks yet engaging in how quality it is.
- The York is one of the most popular mixers at The Sink Warehouse with its long term integrity, ease to handle and sparkling finish, it's no wonder our customers enjoy them so much and we're sure you will to.
- The York is a modern, round, chrome, single lever, sink mixer
- It is constructed from solid brass and features a high gloss, chrome Finish
- Our high quality internal ceramic disc cartridge technology provides you a supportive but sturdy touch on the mixer which gives you adjustment over power and temperature
- This engine room of technology means greater performance and reliability on every use, we take care of it, so you don't have to worry about it