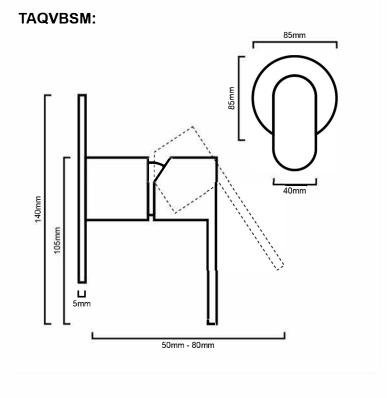

## TAQVBSMGM: VENICE - GUN METAL BATH/SHOWER MIXER

## DESCRIPTION

- Contemporary bath or shower mixer
- Durable ceramic disc cartridge with long lasting technology
- Gun Metal on brass construction

## **IMPORTANT NOTICE**

- It is strongly recommended that any cut-outs made to your bench top is made based on the individual product dimensions.
- The dimensions of all ceramic products may vary from size guidelines due to material properties and the handmade manufacturing process
- All pictures and drawings on this brochure are representational only, changes in the product may have occurred since time of print.
- All prices on this brochure and The Sink Warehouse website are subject to change without notice.