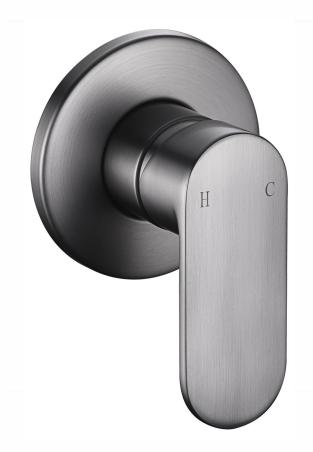

## TAQVBSMGM: VENICE - GUN METAL BATH/SHOWER MIXER

## DESCRIPTION

- Contemporary bath or shower mixer
- Durable ceramic disc cartridge with long lasting technology
- Gun Metal on brass construction