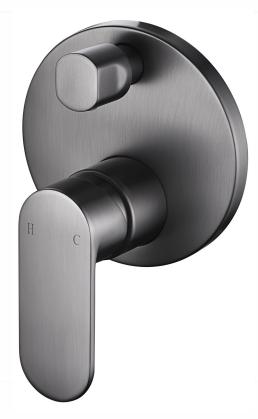

## TAQVBSMDGM : VENICE - GUN METAL BATH/SHOWER MIXER WITH DIVERTER

TAQVBSMD:

## DESCRIPTION

- Contemporary bath or shower diverter mixer
- Durable ceramic disc cartridge with long lasting technology
- Gun Metal on brass construction