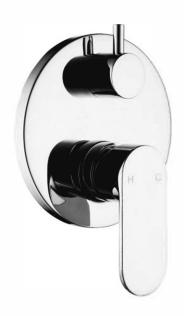

# TAQVBSM: VENICE - BATH/SHOWER MIXER WITH DIVERTER

## **DESCRIPTION**

- Contemporary bath or shower diverter mixer
- Durable ceramic disc cartridge with long lasting technology
- High gloss chrome on brass construction