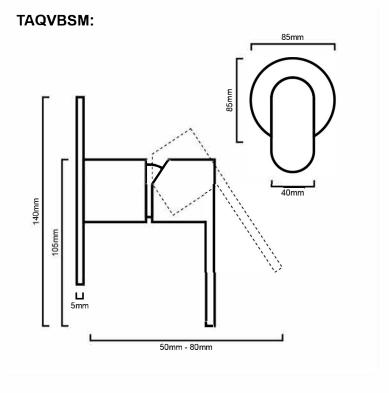

## TAQVBSMBN: VENICE - BRUSHED NICKEL BATH/SHOWER MIXER

## **IMPORTANT NOTICE**

- It is strongly recommended that any cut-outs made to your bench top is made based on the individual product dimensions.
- The dimensions of all ceramic products may vary from size guidelines due to material properties and the handmade manufacturing process
- All pictures and drawings on this brochure are representational only, changes in the product may have occurred since time of print.
- All prices on this brochure and The Sink Warehouse website are subject to change without notice.