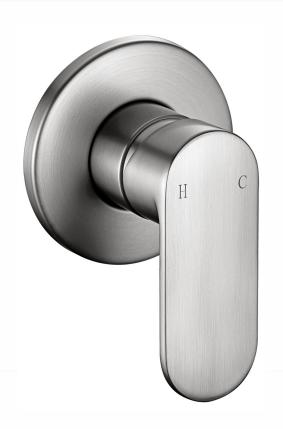

## TAQVBSMBN: VENICE - BRUSHED NICKEL BATH/SHOWER MIXER

## DESCRIPTION

- Contemporary bath or shower mixer
- Durable ceramic disc cartridge with long lasting technology
- Brushed Nickel on brass construction