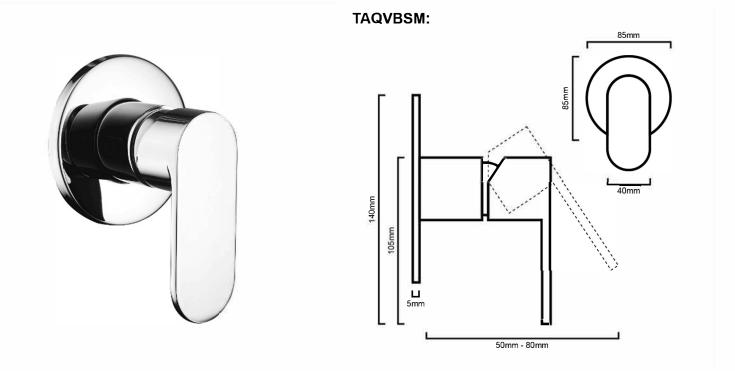

## **TAQVBSM : VENICE - BATH/SHOWER MIXER**

## DESCRIPTION

- Contemporary bath or shower mixer
- Durable ceramic disc cartridge with long lasting technology
- High gloss chrome on brass construction