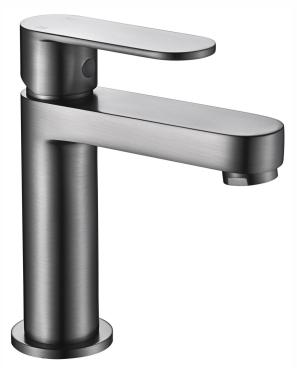

# TAQVBMGM : VENICE - GUN METAL BASIN MIXER

TAQVBM:

## DESCRIPTION

- Contemporary single lever basin mixer
- Durable ceramic disc cartridge with long lasting technology
- Gun Metal on brass construction