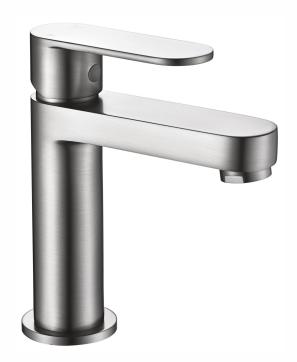

# TAQVBMBN: VENICE - BRUSHED NICKEL BASIN MIXER

## DESCRIPTION

- Contemporary single lever basin mixer
- Durable ceramic disc cartridge with long lasting technology
- Brushed Nickel on brass construction