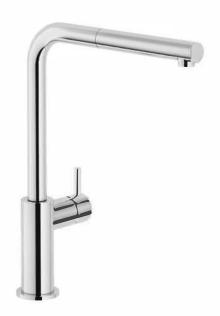

### **DESCRIPTION**

- Contemporary gooseneck pullout sink mixer
- Swivel spout
- Made in Italy
- Not applicable for commercial
- Durable ceramics disc cartridge with long lasting technology
- High gloss chrome on brass construction