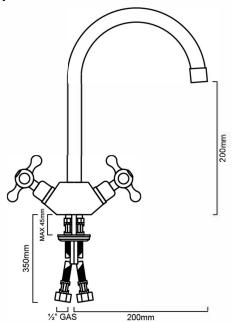

## **DESCRIPTION**

- Contemporary twinner sink mixer
- Made in Italy
- Swivel spout
- Standard compression cartridges
- High gloss, chrome on brass construction

#### **IMPORTANT NOTICE**

- It is strongly recommended that any cut-outs made to your bench top is made based on the individual product di mensions.
- All pictures and drawings on this brochure are representational only, changes in the product may have occurred since time of print.
- All prices on this brochure and The Sink Warehouse website are subject to change without notice.