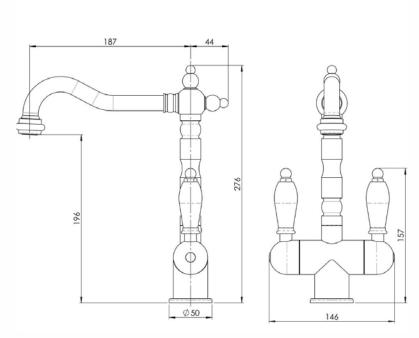

# TAQTBMACT: ANTIQUA - BASIN MIXER TWIN HANDLES CHROME

TAQTBMACT: 196mm (L) x 187mm (R) x 276mm (H) x 146mm (W)