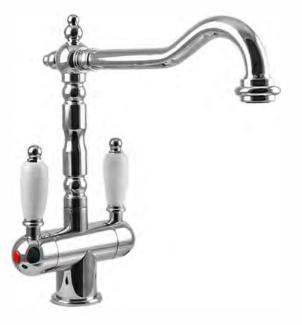

# TAQTBMACT: ANTIQUA - BASIN MIXER TWIN HANDLES CHROME

TAQTBMACT: 196mm (L) x 187mm (R) x 276mm (H) x 146mm (W)

# **DESCRIPTION**

- The Antiqua provides a premium look with traditional design. This elegance will make it the star of your bathroom. With its 360° degree swivel spout you have outstanding maneuverability and range of motion to ensure incredible usability. Our Superior internal ceramic disc cartridge technology gives you reliability and consistency in making sure every use gives you as much control over water temperature and flow as the last one. The High Gloss finish is made for more than just performance and practicality, it will the envy of all visitors to your bathrooms. It really is beautiful in how simple it looks yet engaging in how quality it is.
- The Antiqua is one of the most popular basin mixers at The Sink Warehouse with its long term integrity, ease to handle and sparkling finish, it's no wonder our customers enjoy them so much and we're sure you will to.
- The Antiqua is a traditional, round, chrome, twin lever basin mixer
- It is constructed from solid brass and features a high gloss, chrome Finish
- Also known as Provincial Style Tap, English Style Tap, Victorian Style Tap, UK Kitchen Tap, or Traditional Style Tap
- Perfect compliment to any Belfast or Farmhouse style sink within a country or heritage style kitchen
- · Has a swivel spout base