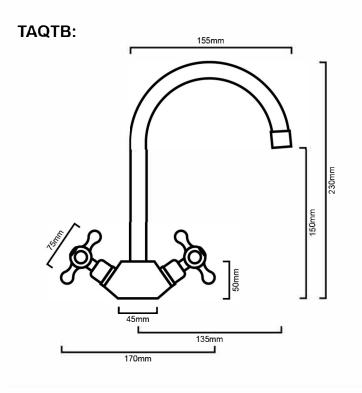

# TAQTB: AQUILA - GOOSENECK TWINNER BASIN MIXER

#### **IMPORTANT NOTICE**

- It is strongly recommended that any cut-outs made to your bench top is made based on the individual product dimensions.
- The dimensions of all ceramic products may vary from size guidelines due to material properties and the handmade manufacturing process
- All pictures and drawings on this brochure are representational only, changes in the product may have occurred since time of print.
- All prices on this brochure and The Sink Warehouse website are subject to change without notice.