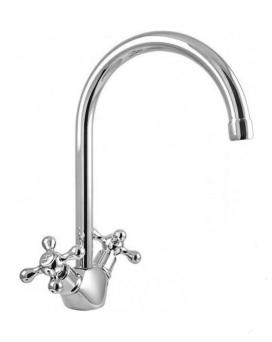

# TAQTB: AQUILA - GOOSENECK TWINNER BASIN MIXER

## **DESCRIPTION**

- Contemporary twinner basin mixer
- Made in Italy
- Swivel spout
- Standard compression cartridges
- High gloss chrome on brass construction