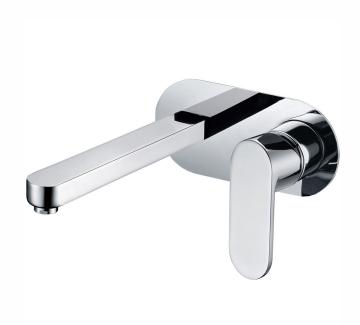

## TAQSTYWBM : STYLE - BASIN/BATH MIXER WITH SPOUT

## **DESCRIPTION**

- Unique in design, functionality and colour, the Style chrome wall spout with mixer makes for a sophisticated and contemporary addition to any bathroom. Featuring a long spout and mixer tap combined on a singular rounded back plate, this versatile tap is designed to suit a basin or a bath. We recommend using it if you want a mixer tap instead of three separate tap pieces (which we know are annoying to clean), and if you are renovating on a budget and don't want to pay for the expensive process of moving your plumbing out of the wall and into your basin. This design will save you money and modernise your bathroom at the same time. It's a win-win!
- Contemporary bath or shower mixer
- Durable ceramic disc cartridge with long lasting technology
- High gloss chrome coating on brass construction