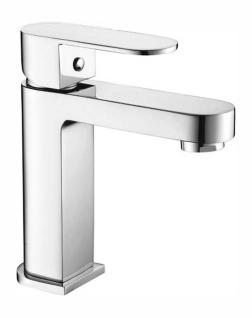

### **DESCRIPTION**

- Contemporary single lever basin mixer
- Durable ceramic disc cartridge with long lasting technology
- High gloss chrome on brass construction