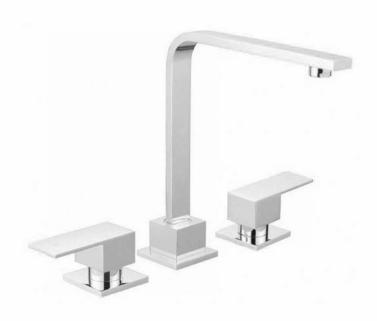

# TAQSQHS: SQUARE - HOB SINK SET

### **DESCRIPTION**

- Contemporary sink tap and spout set
- Swivel spout
- Ceramic disc cartridge with 1/4 turn taps
- High gloss chrome on brass construction