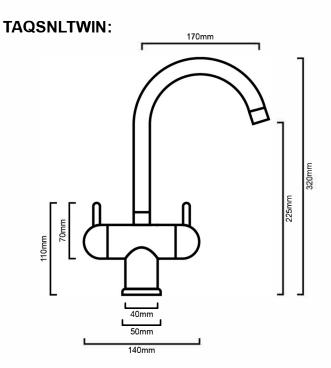

TAQSNLTWIN : AQUILA NUVOLA- GOOSENECK TWINNER SINK MIXER

### DESCRIPTION

- Contemporary gooseneck single lever sink mixer
- Made in Italy
- Swivel spout
- Durable ceramic disc cartridge with long lasting technology
- High gloss, chrome on brass construction

#### **IMPORTANT NOTICE**

- It is strongly recommended that any cut-outs made to your bench top is made based on the individual product di mensions.
- All pictures and drawings on this brochure are representational only, changes in the product may have occurred since time of print.
- All prices on this brochure and The Sink Warehouse website are subject to change without notice.