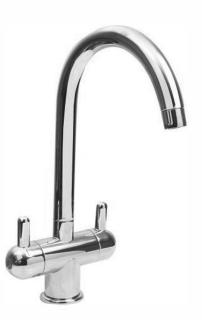

TAQSNLTWIN : AQUILA NUVOLA- GOOSENECK TWINNER SINK MIXER

### DESCRIPTION

- Contemporary gooseneck single lever sink mixer
- Made in Italy
- Swivel spout
- Durable ceramic disc cartridge with long lasting technology
- High gloss, chrome on brass construction