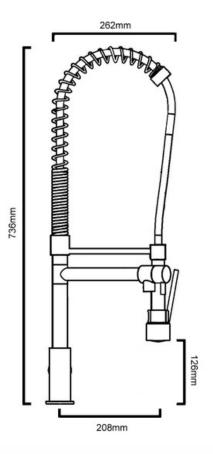

### **DESCRIPTION**

- Contemporary multi-function sink mixer
- Swivel spout
- Height: 736mm | Reach: 208mm | Length 262 mm
- Large flexible hand spray with dual spray function
- Not applicable for commercial
- Durable ceramics disc cartridge with long lasting technology
- High gloss chrome on brass construction