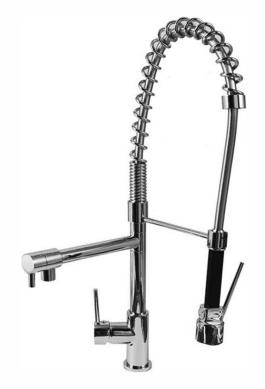

### **DESCRIPTION**

- Contemporary multi-function sink mixer
- Swivel spout
- Height: 736mm | Reach: 208mm | Length 262 mm
- Large flexible hand spray with dual spray function
- Not applicable for commercial
- Durable ceramics disc cartridge with long lasting technology
- High gloss chrome on brass construction