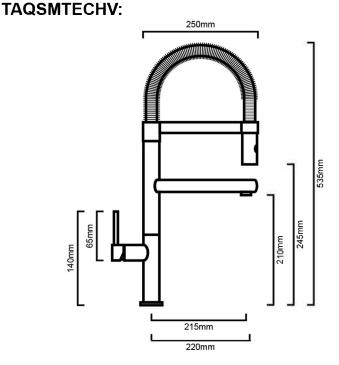

# TAQSMTECHV : TECH - VEG SPRAY SINK MIXER

#### **IMPORTANT NOTICE**

- It is strongly recommended that any cut-outs made to your bench top is made based on the individual product dimensions.
- All pictures and drawings on this brochure are representational only, changes in the product may have occurred since time of print.
- All prices on this brochure and The Sink Warehouse website are subject to change without notice.