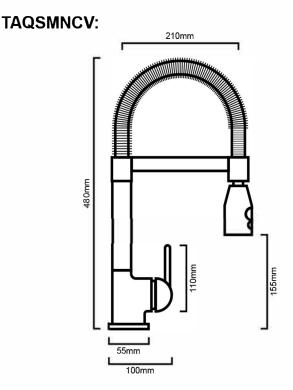

# TAQSMNCV : NUVOLA - VEG SPRAY SINK MIXER

#### **IMPORTANT NOTICE**

- It is strongly recommended that any cut-outs made to your bench top is made based on the individual product dimensions.
- All pictures and drawings on this brochure are representational only, changes in the product may have occurred since time of print.
- All prices on this brochure and The Sink Warehouse website are subject to change without notice.