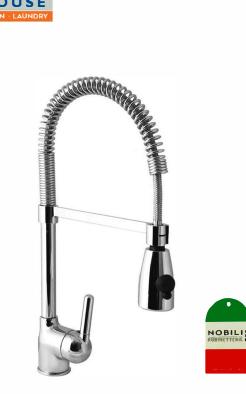

# TAQSMNCV : NUVOLA - VEG SPRAY SINK MIXER

## DESCRIPTION

- Contemporary dual-function sink mixer
- Made in Italy
- Durable ceramics disc cartridge with long lasting technology
- High gloss chrome on brass construction
- Domestic use only