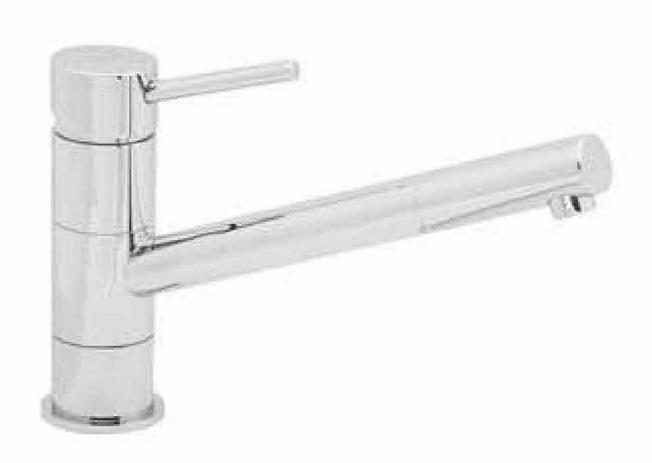

#### DESCRIPTION

- The Derby is a contemporary, round, chrome, single lever sink mixer
- It is constructed from solid brass and features a high gloss. chrome finish
- 360° degree swivel spout
- Incorporates ceramic disc cartridge technology for increased product longevity