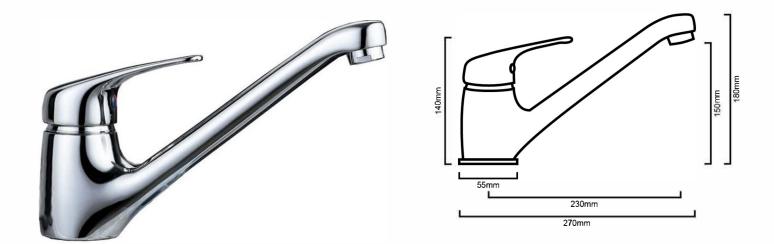

# TAQSMDELUXE : AQUILA - DELUXE SINK MIXER

TAQSMDELUXE:

## DESCRIPTION

- Contemporary single lever sink mixer
- Swivel spout
- Durable ceramic disc cartridge with long lasting technology
- High gloss, chrome on brass construction