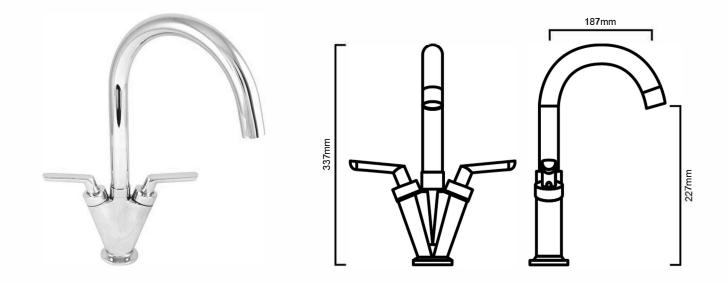

## DESCRIPTION

- Contemporary twin lever sink mixer
- Swivel spout
- Durable ceramic disc cartridge with long lasting technology
- High gloss chrome on brass construction