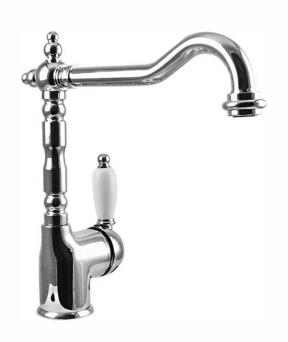

## **DESCRIPTION**

- Traditional brass single lever sink mixer / Made in Italy
- Also known as Provincial Style Tap, English Style Tap, Victorian Style Tap, UK Kitchen Tap, and Traditional Style Tap
- Perfect compliment to any Old Style Kitchen or Country Style Kitchen
- Swivel spout
- Durable ceramic disc cartridge with long lasting technology
- Chrome on brass construction