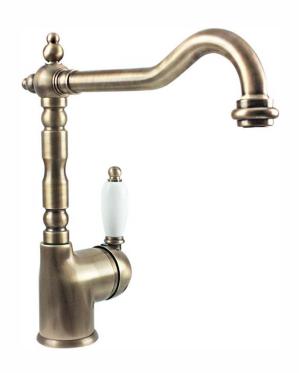

# **TAQSMAB: ANTIQUA - SINK MIXER BRASS**

## **DESCRIPTION**

- Traditional brass single lever sink mixer / Made in Italy
- Also known as Provincial Style Tap, English Style Tap, Victorian Style Tap, UK Kitchen Tap, and Traditional Style Tap
- Perfect compliment to any Old Style Kitchen or Country Style Kitchen
- Swivel spout
- Durable ceramic disc cartridge with long lasting technology
- Brass construction