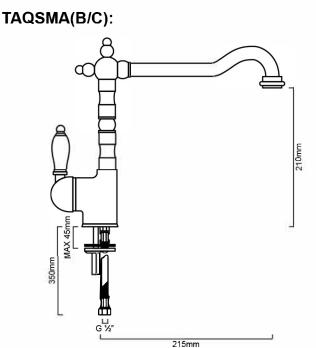

# **TAQSMAB: ANTIQUA - SINK MIXER BRASS**

### **IMPORTANT NOTICE**

- It is strongly recommended that any cut-outs made to your bench top is made based on the individual product di mensions.
- All pictures and drawings on this brochure are representational only, changes in the product may have occurred since time of print.
- All prices on this brochure and The Sink Warehouse website are subject to change without notice.