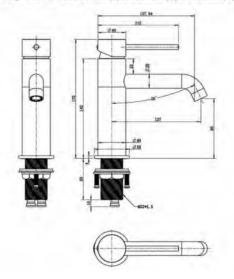

# TAQSIAMBMBG SIAM - BRUSHED GOLD BASIN MIXER







## **DIMENSIONS**

Length: 201mm | Reach: 138mm | Height: 179mm

#### **DESCRIPTION**

- The Siam range showcases a contemporary basin mixer with incredibly curvature on lever and handles. The premium finish is standard across our Siam tapware and it will encapsulate any visitors to your bathroom. The ceramic mixer cartridge technology is of the highest standard and ensures consistent and satisfying tap operation from your first to the last. The cushioned technology means you get smoother transitions from hot to cold and from no flow to full flow, making sure you don't get any splash back from to much power to quickly. Our WELS Star rating gives you the confidence to trust in the durability of the product and means you save money every time you use it. The Siam is one of the most popul