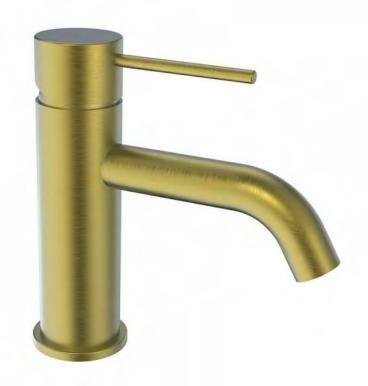

# TAQSIAMBMBG SIAM - BRUSHED GOLD BASIN MIXER

#### **DESCRIPTION**

- The Siam range showcases a contemporary basin mixer with incredibly curvature on lever and handles. The premium finish is standard across our Siam tapware and it will encapsulate any visitors to your bathroom. The ceramic mixer cartridge technology is of the highest standard and ensures consistent and satisfying tap operation from your first to the last. The cushioned technology means you get smoother transitions from hot to cold and from no flow to full flow, making sure you don't get any splash back from to much power to quickly. Our WELS Star rating gives you the confidence to trust in the durability of the product and means you save money every time you use it. The Siam is one of the most popular mixers at The Sink Warehouse with its long term integrity, ease to handle and premium finish, it's no wonder our customers enjoy them so much and we're sure you will to.
- The Siam is a contemporary, round, brushed gold, single lever, basin mixer
- · It is constructed from solid brass and features a brushed gold finish
- · Incorporates ceramic disc cartridge technology for increased product longevity
- This tap will fit into basin tap holes industry wide with it's 35mm size meaning you can accompany this mixer into your home.